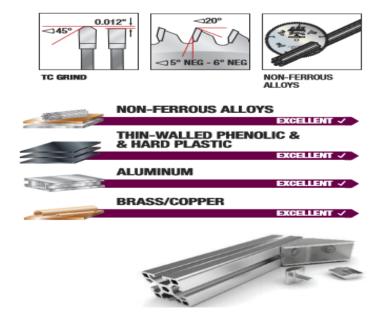

## Superior-Finish cuts in aluminum & non-ferrous metals.

Designed specifically for cutting relatively thin walled (less than 1/4" thick) aluminum and non-ferrous extrusions and frames. Use a coolant or blade wax and clamp down the work piece when cutting non-ferrous metals.

Warning: Never attempt to cut ferrous metals (steel, iron, etc.) with these blades.

| SPECIFICATIONS |            |
|----------------|------------|
| Manufacturer   | Amana Tool |
| Diameter       | 18 in      |
| Bore           | 1 in       |
| Grind          | TC         |
| Hook Angle     | -6 deg     |

| SPECIFICATIONS |          |
|----------------|----------|
| Kerf           | 0.150 in |
| Note           |          |
| Pinholes       |          |
| Plate          | 0.126 in |
| Teeth          | 120      |