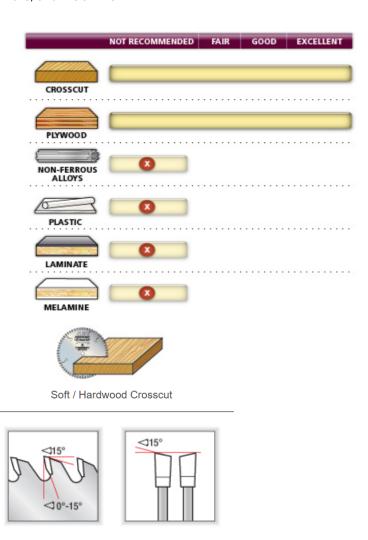

## Smooth crosscuts & long cutting life.

These blades are designed for smooth crosscuts in a variety of materials from hardwoods, softwoods, and sheet goods including chipboard. The alternate top bevel and  $10^{\circ}$  hook angle provides a smooth surface and a long cutting life.

MD12-960: one of Amana's most popular blades.

Warning: Not recommended for cutting non-ferrous alloys, plastic, laminate, and melamine.

| SPECIFICATIONS |            |
|----------------|------------|
| Manufacturer   | Amana Tool |
| Bore           | 1 in       |
| Diameter       | 18 in      |
| Hook Angle     | 10 deg     |
| Kerf           | 0.157 in   |
| Note           |            |
| Pinholes       |            |
| Plate          | 0.110 in   |
| RPM            | 4,200      |
| Teeth          | 108        |