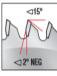

| SPECIFICATIONS |                                                |
|----------------|------------------------------------------------|
| Manufacturer   | Amana Tool                                     |
| Diameter       | 160 mm                                         |
| Application    | Solid Surface/Laminate                         |
| Bore           | 20 mm                                          |
| Fits           | Fits Festool Machines TS 55 EQ/ATF 55 E/ AP 55 |
| Grind          | M-TCG                                          |
| Hook Angle     | -2 deg                                         |
| Kerf           | 2.6 mm (0.102 in)                              |