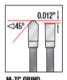

| SPECIFICATIONS |                                                |
|----------------|------------------------------------------------|
| Manufacturer   | Amana Tool                                     |
| Diameter       | 160 mm                                         |
| Application    | Solid Surface/Laminate                         |
| Bore           | 20 mm                                          |
| Fits           | Fits Festool Machines TS 55 EQ/ATF 55 E/ AP 55 |
| Grind          | M-TCG                                          |
| Hook Angle     | -2 deg                                         |
| Kerf           | 2.6 mm (0.102 in)                              |