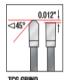

| SPECIFICATIONS |                                                |
|----------------|------------------------------------------------|
| Manufacturer   | Amana Tool                                     |
| Diameter       | 160 mm                                         |
| Application    | Solid Surface/Laminate                         |
| Bore           | 20 mm                                          |
| Fits           | Fits Festool Machines TS 55 EQ/ATF 55 E/ AP 55 |
| Grind          | M-TCG                                          |
| Hook Angle     | -2 deg                                         |
| Kerf           | 2.6 mm (0.102 in)                              |