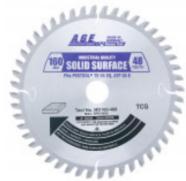

## Item #MD160-488, Amana A.G.E. Series Festool® & Other Track Saw Machines Compatible Saw Blades \$65.59

Thank you for shopping with us!

| SPECIFICATIONS |                                                |
|----------------|------------------------------------------------|
| Manufacturer   | Amana Tool                                     |
| Diameter       | 160 mm                                         |
| Application    | Solid Surface/Laminate                         |
| Bore           | 20 mm                                          |
| Fits           | Fits Festool Machines TS 55 EQ/ATF 55 E/ AP 55 |
| Grind          | M-TCG                                          |
| Hook Angle     | -2 deg                                         |
| Kerf           | 2.6 mm (0.102 in)                              |

| SPECIFICATIONS |                   |
|----------------|-------------------|
| Plate          | 1.8 mm (0.071 in) |
| Teeth          | 48                |