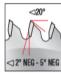

| SPECIFICATIONS |                                                |
|----------------|------------------------------------------------|
| Manufacturer   | Amana Tool                                     |
| Diameter       | 160 mm                                         |
| Application    | Solid Surface/Laminate                         |
| Bore           | 20 mm                                          |
| Fits           | Fits Festool Machines TS 55 EQ/ATF 55 E/ AP 55 |
| Grind          | M-TCG                                          |
| Hook Angle     | -2 deg                                         |
| Kerf           | 2.6 mm (0.102 in)                              |