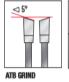

210mm, and 260mm diameters.

| SPECIFICATIONS |                                                |
|----------------|------------------------------------------------|
| Manufacturer   | Amana Tool                                     |
| Diameter       | 160 mm                                         |
| Application    | Ripping                                        |
| Bore           | 20 mm                                          |
| Fits           | Fits Festool Machines TS 55 EQ/ATF 55 E/ AP 55 |
| Grind          | ATB                                            |
| Hook Angle     | 28 deg                                         |
| Kerf           | 2.5 mm (0.098 in)                              |
| Plate          | 1.6 mm (0.063 in)                              |
| Teeth          | 14                                             |