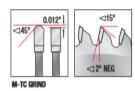

210mm, and 260mm diameters.

| SPECIFICATIONS |                                                |
|----------------|------------------------------------------------|
| Manufacturer   | Amana Tool                                     |
| Diameter       | 160 mm                                         |
| Application    | Ripping                                        |
| Bore           | 20 mm                                          |
| Fits           | Fits Festool Machines TS 55 EQ/ATF 55 E/ AP 55 |
| Grind          | ATB                                            |
| Hook Angle     | 28 deg                                         |
| Kerf           | 2.5 mm (0.098 in)                              |
| Plate          | 1.6 mm (0.063 in)                              |
| Teeth          | 14                                             |