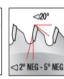

210mm, and 260mm diameters.

| SPECIFICATIONS |                                                |
|----------------|------------------------------------------------|
| Manufacturer   | Amana Tool                                     |
| Diameter       | 160 mm                                         |
| Application    | Ripping                                        |
| Bore           | 20 mm                                          |
| Fits           | Fits Festool Machines TS 55 EQ/ATF 55 E/ AP 55 |
| Grind          | ATB                                            |
| Hook Angle     | 28 deg                                         |
| Kerf           | 2.5 mm (0.098 in)                              |
| Plate          | 1.6 mm (0.063 in)                              |
| Teeth          | 14                                             |