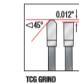

210mm, and 260mm diameters.

| SPECIFICATIONS |                                                |
|----------------|------------------------------------------------|
| Manufacturer   | Amana Tool                                     |
| Diameter       | 160 mm                                         |
| Application    | Ripping                                        |
| Bore           | 20 mm                                          |
| Fits           | Fits Festool Machines TS 55 EQ/ATF 55 E/ AP 55 |
| Grind          | ATB                                            |
| Hook Angle     | 28 deg                                         |
| Kerf           | 2.5 mm (0.098 in)                              |
| Plate          | 1.6 mm (0.063 in)                              |
| Teeth          | 14                                             |