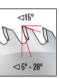

210mm, and 260mm diameters.

| SPECIFICATIONS |                                                |
|----------------|------------------------------------------------|
| Manufacturer   | Amana Tool                                     |
| Diameter       | 160 mm                                         |
| Application    | Ripping                                        |
| Bore           | 20 mm                                          |
| Fits           | Fits Festool Machines TS 55 EQ/ATF 55 E/ AP 55 |
| Grind          | ATB                                            |
| Hook Angle     | 28 deg                                         |
| Kerf           | 2.5 mm (0.098 in)                              |
| Plate          | 1.6 mm (0.063 in)                              |
| Teeth          | 14                                             |