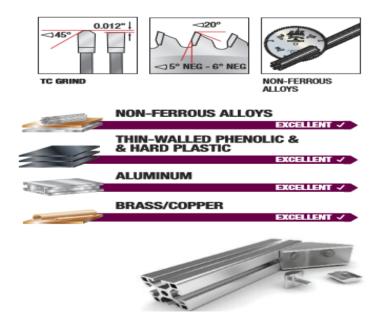

## Superior-Finish cuts in aluminum & non-ferrous metals.

Designed specifically for cutting relatively thin walled (less than 1/4" thick) aluminum and non-ferrous extrusions and frames. Use a coolant or blade wax and clamp down the work piece when cutting non-ferrous metals.

Warning: Never attempt to cut ferrous metals (steel, iron, etc.) with these blades.

| SPECIFICATIONS |            |
|----------------|------------|
| Manufacturer   | Amana Tool |
| Diameter       | 15 in      |
| Bore           | 1 in       |
| Grind          | TC         |
| Hook Angle     | -6 deg     |