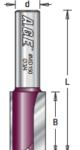

## Item #MD147, Amana Pro-Series Straight Plunge Router Bits - 1/2" Shank, 2-Flute \$16.99

Thank you for shopping with us!

Use a two-flute bit where fine finish is paramount. Two flutes balance the bit, eliminating vibration that degrades the cut finish. Two cuts per revolution yield a smooth surface, but feed rate is slightly reduced.

1/2" shank. Carbide-tipped.

| SPECIFICATIONS               |            |
|------------------------------|------------|
| Manufacturer                 | Amana Tool |
| Diameter                     | 9/16 in    |
| Cut Height, Length, or Width | 1 1/4 in   |
| Flute                        | 2          |
| Overall Length               | 2 7/8 in   |
| Shank                        | 1/2 in     |