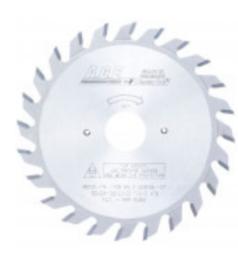

## Item #MD120-T14, Amana A.G.E. Series Adjustable Scoring Sets: ATB Grind \$100.73

Thank you for shopping with us!

## Chip-free cuts on both sides of the material.

Used on vertical panel saws and sliding table saws with separate scoring units for chip-free cuts on both sides of the material. Adjustable scoring sets consist of two 12-tooth saw blades with shims to adjust the kerf width (2.8mm to 3.6mm). Used in combination with our plywood/laminate series.

Warning: Not recommended for cutting non-ferrous alloys.

| SPECIFICATIONS |                          |
|----------------|--------------------------|
| Manufacturer   | Amana Tool               |
| Bore           | 22 mm                    |
| Diameter       | 120 mm                   |
| Hook Angle     | 12 deg                   |
| Kerf           | 2.8-3.6 mm 110144 in     |
| Note           | A most popular saw blade |
| Pinholes       |                          |
| Plate          | 2.2mm(x2)087 in (x2)     |
| Teeth          | 12x2                     |