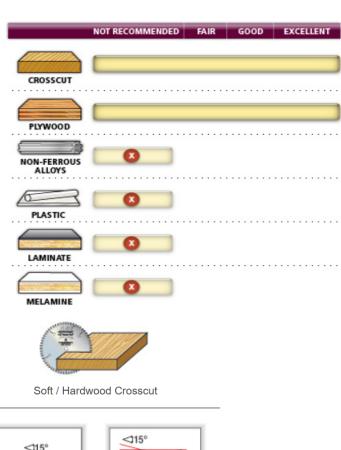

## Smooth crosscuts & long cutting life.

These blades are designed for smooth crosscuts in a variety of materials from hardwoods, softwoods, and sheet goods including chipboard. The alternate top bevel and  $10^{\circ}$  hook angle provides a smooth surface and a long cutting life.

MD12-960: one of Amana's most popular blades.

Warning: Not recommended for cutting non-ferrous alloys, plastic, laminate, and melamine.

| SPECIFICATIONS |                          |
|----------------|--------------------------|
| Manufacturer   | Amana Tool               |
| Bore           | 1 in                     |
| Diameter       | 12 in                    |
| Hook Angle     | 10 deg                   |
| Kerf           | 0.126 in                 |
| Note           | A most popular saw blade |
| Pinholes       |                          |
| Plate          | 0.087 in                 |
| RPM            | 6,200                    |
| Teeth          | 96                       |