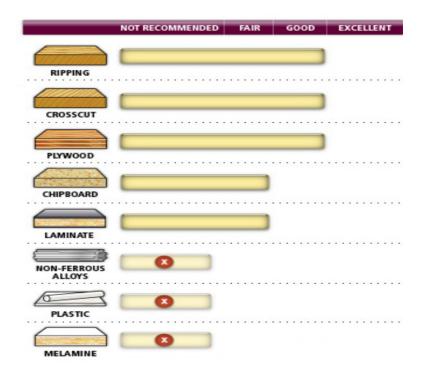

## Continue working without changing blades.

With general purpose saw blades you can save time by not continually switching back and forth between rip and crosscut blades. These industrial quality general purpose blades provide good results when ripping or crosscutting in a variety of materials.

Warning: Not recommended for cutting non-ferrous alloys, plastic, and melamine.

| SPECIFICATIONS |            |
|----------------|------------|
| Manufacturer   | Amana Tool |
| Diameter       | 12 in      |
| Bore           | 30 mm      |