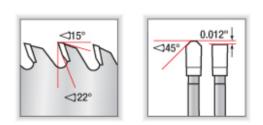

## Item #MD12-361, Amana A.G.E. Series Glue Line Ripping Saw Blades, TCG Grind \$130.99

Thank you for shopping with us!

**Extra smooth finish.** These special glue line blades shear the wood cleanly so there is no need to joint the stock prior to gluing. The precision triple-chip grind and extra-high hook angle allow aggressive feed rates, yet produce an extra-smooth finish. The thick steel plate and laser cut expansion slots minimize vibration and reduce noise. Use on table saws, sliding table saws, single, and gang-rip operations. Warning: Not recommended for cutting non-ferrous alloys, plastic, laminate, and melamine.

| SPECIFICATIONS |            |
|----------------|------------|
| Manufacturer   | Amana Tool |
| Diameter       | 12 in      |
| Bore           | 1 in       |
| Hook Angle     | 22 deg     |
| Kerf           | .160 in    |
| Plate          | .110 in    |
| RPM            | 6,200      |
| Teeth          | 36         |