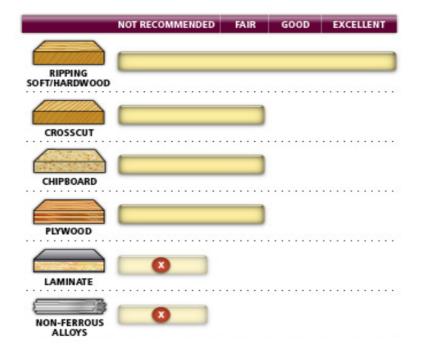

## Thank you for shopping with us!

**Extra smooth finish.** MD10-301: One of Amana's most popular blades. These special glue line blades shear the wood cleanly so there is no need to joint the stock prior to gluing. The precision triple-chip grind and extrahigh hook angle allow aggressive feed rates, yet produce an extra-smooth finish. The thick steel plate and laser cut expansion slots minimize vibration and reduce noise. Use on table saws, sliding table saws, single, and gang-rip operations. Warning: Not recommended for cutting non-ferrous alloys, plastic, laminate, and melamine.