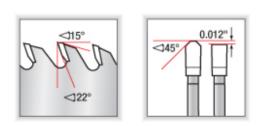

## Thank you for shopping with us!

**Extra smooth finish.** MD10-301: One of Amana's most popular blades. These special glue line blades shear the wood cleanly so there is no need to joint the stock prior to gluing. The precision triple-chip grind and extrahigh hook angle allow aggressive feed rates, yet produce an extra-smooth finish. The thick steel plate and laser cut expansion slots minimize vibration and reduce noise. Use on table saws, sliding table saws, single, and gang-rip operations. Warning: Not recommended for cutting non-ferrous alloys, plastic, laminate, and melamine.

| SPECIFICATIONS |            |
|----------------|------------|
| Manufacturer   | Amana Tool |
| Diameter       | 10 in      |
| Bore           | 5/8 in     |
| Hook Angle     | 12 deg     |
| Kerf           | .145 in    |
| Plate          | .098 in    |
| RPM            | 7,600      |
| Teeth          | 30         |