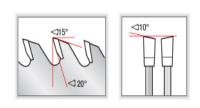

30mm bore accepts pinhole arrangements of 2/10/60, 2/7/42, 2/9/46

Warning: Not recommended for cutting non-ferrous alloys, plastic, laminate, and melamine.

| SPECIFICATIONS |                                            |  |
|----------------|--------------------------------------------|--|
| Manufacturer   | Amana Tool                                 |  |
| Diameter       | 10 in                                      |  |
| Bore           | 30 mm                                      |  |
| Hook Angle     | 20 deg                                     |  |
| Kerf           | 0.126 in                                   |  |
| Pinholes       | 30mm bore accepts: 2/10/60, 2/7/42, 2/9/46 |  |
| Plate          | 0.087 in                                   |  |
| RPM            | 7,600                                      |  |
| Teeth          | 24                                         |  |