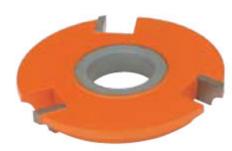

## Item #MC 65-004, Freeborn Corner Rounding Shaper Cutter- 2 15/16 in Dia, 3/4" Bore, 1/4 in Radius (Mini-Pro) \$123.25

Thank you for shopping with us! Mini-Pro Shaper Cutters

- 3 wing
- 2-15/16" diameter
- 3/4" bore

| SPECIFICATIONS |                        |
|----------------|------------------------|
| Manufacturer   | Freeborn Tool          |
| Bore           | 3/4 in                 |
| Wings          | 3                      |
| Radius         | 1/4 in                 |
| Style          | 3/4 in Bore (Mini-Pro) |
| Note           |                        |
| Diameter       | 2 15/16 in             |