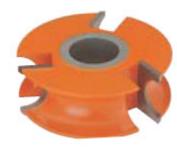

## Item #MC 64-006, Freeborn Half Round Concave Shaper Cutters - 3/4" Bore (Mini-Pro) \$216.75

Thank you for shopping with us! Mini-Pro Shaper Cutters

- 3 wing
- 2-15/16" diameter
- 3/4" bore

| SPECIFICATIONS |                        |
|----------------|------------------------|
| Manufacturer   | Freeborn Tool          |
| Diameter       | 2-15/16 in             |
| Bore           | 3/4 in                 |
| Radius         | 3/8 in                 |
| Style          | 3/4 in Bore (Mini-Pro) |
| Wings          | 3                      |
| Width          | 3/4 in                 |