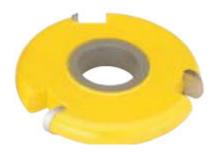

## Mini Pro cutters

- 3 wing
- 2 15/16 in diameter
- 3/4 in bore

| SPECIFICATIONS |                        |
|----------------|------------------------|
| Manufacturer   | Freeborn Tool          |
| Bore           | 3/4 in                 |
| Diameter       | 2 15/16 in             |
| Radius         | 1/2 in                 |
| Style          | 3/4 in Bore (Mini-Pro) |
| Width          | 1 in                   |
| Wings          | 3                      |