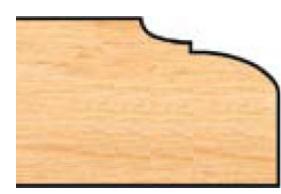

## **Edge of Arlington Saw & Tool, Inc.**

124 South Collins Arlington, TX 76010

Phone:817-461-7171 • Fax: 817-795-6651

Toll Free: 888-461-7171 Email: <u>info@eoasaw.com</u> Website: www.eoasaw.com

Item #MC 57-112, Freeborn Door Edge Detail Top Cutter 3/4 to 7/8" Material (32 mm Hinge System) - 3/4" Bore (Mini-Pro), 3-Wing, 2-1/16" Minor Dia \$235.45

Thank you for shopping with us!

Mini-Pro Shaper Cutters

- 3 wing
- 2-1/16" minor diameter
- 3/4" bore

Major diameter varies with depth of cut.

| SPECIFICATIONS     |                          |
|--------------------|--------------------------|
| Bore               | 3/4 in                   |
| Major Diameter     | Varies with Depth of Cut |
| Minor Diameter     | 2-1/16 in                |
| Material Thickness | 3/4 in to 7/8 in         |
| Profile            | Top Cutter               |
| Style              | 3/4 in Bore (Mini-Pro)   |
| Wings              | 3                        |
| Note               | Top Cutter Only          |
| Manufacturer       | Freeborn Tool            |