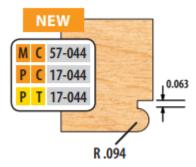

## Item #MC 57-044, Freeborn Bead Cutter - 3/4" Bore (Mini-Pro) 3-Wing, 2-15/16" Dia, Bead Radius .094 \$159.80

Thank you for shopping with us!

Mini-Pro Shaper Cutters 3/4" Bore 3-Wing 2-15/16" Diameter

## SPECIFICATIONS

| Manufacturer | Freeborn Tool          |
|--------------|------------------------|
| Bore         | 3/4 in                 |
| Profile      | Bead Cutters - 044     |
| Radius       | 3/32 in                |
| Style        | 3/4 in Bore (Mini-Pro) |
| Wings        | 3                      |