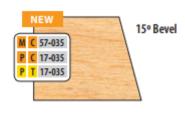

## Item #MC 57-035, Freeborn Door Edge Detail Bevel Cutter - 3/4" Bore (Mini-Pro), 3-Wing, 1" Wide Tip \$199.75

Thank you for shopping with us!

For a different angle or a wider bevel cutter, call us for assistance. **Mini-Pro Shaper Cutters** 

3 wing 3/4" bore 1" wide tips

| SPECIFICATIONS |                        |
|----------------|------------------------|
| Bevel          | 15 Deg                 |
| Bore           | 3/4 in                 |
| Style          | 3/4 in Bore (Mini-Pro) |
| Tip/Point      | 1 in wide              |
| Wings          | 3                      |
| Manufacturer   | Freeborn Tool          |