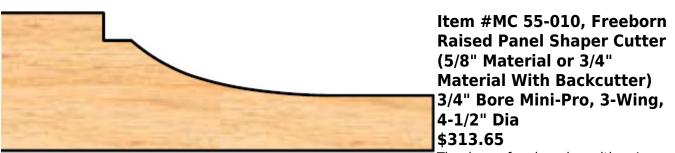

## **Mini-Pro Shaper Cutters**

- 3 wing
- 4-1/2" diameter
- 3/4" bore

• Runs with a 1-5/8" diam. rub bearing (AM-90-026)

| SPECIFICATIONS     |                                                                       |
|--------------------|-----------------------------------------------------------------------|
| Manufacturer       | Freeborn Tool                                                         |
| Bearing(s)         | AM 90-026, Freeborn Ball Bearing Rub Collars - 3/4 in Bore (Mini-Pro) |
| Bore               | 3/4 in                                                                |
| Material Thickness | 5/8 in                                                                |
| Style              | 3/4 in Bore (Mini-Pro)                                                |
| Wings              | 3                                                                     |
| Diameter           | 4 1/2 in                                                              |
| Note               | Use with backcutter to cut 3/4 in material                            |