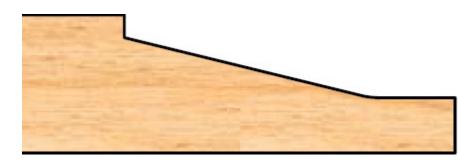

## Edge of Arlington Saw & Tool, Inc.

124 South Collins Arlington, TX 76010

Phone:817-461-7171 • Fax: 817-795-6651

Toll Free: 888-461-7171
Email: info@eoasaw.com
Website: www.eoasaw.com

Item #MC 55-003, Freeborn Raised Panel Shaper Cutters (5/8" Material or 3/4" Material With Backcutter) 3/4" Bore Mini-Pro, 3-Wing, 4-1/2" Dia \$284.75

Thank you for shopping with us! Opposite rotation available. Custom profiles available.

Use with a backcutter to cut 3/4" material.

## **Mini-Pro Shaper Cutters**

- 3 wing
- 4-1/2" diameter
- 3/4" bore
- Runs with a 1-5/8" diam. rub bearing (AM-90-026)

| SPECIFICATIONS     |                                                                       |
|--------------------|-----------------------------------------------------------------------|
| Manufacturer       | Freeborn Tool                                                         |
| Bearing(s)         | AM 90-026, Freeborn Ball Bearing Rub Collars - 3/4 in Bore (Mini-Pro) |
| Bore               | 3/4 in                                                                |
| Material Thickness | 5/8 in                                                                |
| Style              | 3/4 in Bore (Mini-Pro)                                                |
| Wings              | 3                                                                     |
| Diameter           | 4 1/2 in                                                              |
| Note               | Use with backcutter to cut 3/4 in material                            |