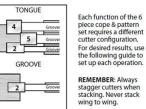

## \$612.85

Thank you for shopping with us! Versatile and easy to use. These 6-piece cutter sets are designed to perform the 3 functions shown. Our standard sets cut 1/4" wide x 3/8" deep tongue and groove. Our common minor diameter requires NO fence adjustment when changing from cope to pattern cuts (3/8" tongue only). Counterclockwise rotation with wood fed face down. Optional tongue and groove cutters and eased edge and opposite rotation are available.

## **Mini-Pro Shaper Cutters**

- 3 wing
- 2-15/16" diameter
- 3/4" bore
- Runs with a rub bearing (AM-90-035)

| SPECIFICATIONS |                                                                                                                                                                |
|----------------|----------------------------------------------------------------------------------------------------------------------------------------------------------------|
| Manufacturer   | Freeborn Tool                                                                                                                                                  |
| Bearing(s)     | AM 90-035, Freeborn Ball Bearing Rub Collars - 3/4 in Bore (Mini-Pro)                                                                                          |
| Bore           | 3/4 in                                                                                                                                                         |
| Note           | Cope & Pattern Material Thickness Range - 3/4 to 1-1/8 in Glass Panel Material Thickness Range - 3/4 to 1 in Tongue & Groove Material Thickness Range - 3/4 in |
| Style          | 3/4 in Bore (Mini-Pro)                                                                                                                                         |
| Tongue         | 1/4 in x 3/8 in                                                                                                                                                |
| Wings          | 3                                                                                                                                                              |