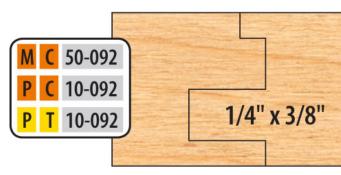

## Edge of Arlington Saw & Tool, Inc.

124 South Collins Arlington, TX 76010

Phone:817-461-7171 • Fax: 817-795-6651

Toll Free: 888-461-7171
Email: info@eoasaw.com
Website: www.eoasaw.com

Item #MC 50-092, Freeborn (6-Piece Cutter Sets) Cope and Pattern Cutter Sets - 3/4" Bore (Mini-Pro), 3-Wing, 2-15/16" Dia

## \$612.85

Thank you for shopping with us! Versatile and easy to use. These 6-piece cutter sets are designed to perform the 3 functions shown. Our standard sets cut 1/4" wide x 3/8" deep tongue and groove. Our common minor diameter requires NO fence adjustment when changing from cope to pattern cuts (3/8" tongue only). Counterclockwise rotation with wood fed face down. Optional tongue and groove cutters and eased edge and opposite rotation are available.

## **Mini-Pro Shaper Cutters**

- 3 wing
- 2-15/16" diameter
- 3/4" bore
- Runs with a rub bearing (AM-90-035)

| SPECIFICATIONS |                                                                                                                                                                |
|----------------|----------------------------------------------------------------------------------------------------------------------------------------------------------------|
| Manufacturer   | Freeborn Tool                                                                                                                                                  |
| Bearing(s)     | AM 90-035, Freeborn Ball Bearing Rub Collars - 3/4 in Bore (Mini-Pro)                                                                                          |
| Bore           | 3/4 in                                                                                                                                                         |
| Note           | Cope & Pattern Material Thickness Range - 3/4 to 1-1/8 in Glass Panel Material Thickness Range - 3/4 to 1 in Tongue & Groove Material Thickness Range - 3/4 in |
| Style          | 3/4 in Bore (Mini-Pro)                                                                                                                                         |
| Tongue         | 1/4 in x 3/8 in                                                                                                                                                |
| Wings          | 3                                                                                                                                                              |