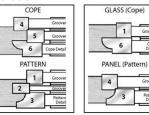

## \$612.85

Thank you for shopping with us! Versatile and easy to use. These 6-piece cutter sets are designed to perform the 3 functions shown. Our standard sets cut 1/4" wide x 3/8" deep tongue and groove. Our common minor diameter requires NO fence adjustment when changing from cope to pattern cuts (3/8" tongue only). Counterclockwise rotation with wood fed face down. Optional tongue and groove cutters and eased edge and opposite rotation are available.

## **Mini-Pro Shaper Cutters**

- 3 wing
- 2-15/16" diameter
- 3/4" bore
- Runs with a rub bearing (AM-90-035)

| SPECIFICATIONS |                                                                                                                                                                |
|----------------|----------------------------------------------------------------------------------------------------------------------------------------------------------------|
| Manufacturer   | Freeborn Tool                                                                                                                                                  |
| Bearing(s)     | AM 90-035, Freeborn Ball Bearing Rub Collars - 3/4 in Bore (Mini-Pro)                                                                                          |
| Bore           | 3/4 in                                                                                                                                                         |
| Note           | Cope & Pattern Material Thickness Range - 3/4 to 1-1/8 in Glass Panel Material Thickness Range - 3/4 to 1 in Tongue & Groove Material Thickness Range - 3/4 in |
| Style          | 3/4 in Bore (Mini-Pro)                                                                                                                                         |
| Tongue         | 1/4 in x 3/8 in                                                                                                                                                |
| Wings          | 3                                                                                                                                                              |