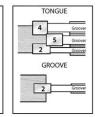

Thank you for shopping with us! Versatile and easy to use. These 6-piece cutter sets are designed to perform the 3 functions shown. Our standard sets cut 1/4" wide x 3/8" deep tongue and groove. Our common minor diameter requires NO fence adjustment when changing from cope to pattern cuts (3/8" tongue only). Counterclockwise rotation with wood fed face down. Optional tongue and groove cutters and eased edge and opposite rotation are available.

## **Mini-Pro Shaper Cutters**

- 3 wing
- 2-15/16" diameter
- 3/4" bore
- Runs with a rub bearing (AM-90-035)

| SPECIFICATIONS |                                                                                                                                                                        |
|----------------|------------------------------------------------------------------------------------------------------------------------------------------------------------------------|
| Manufacturer   | Freeborn Tool                                                                                                                                                          |
| Bearing(s)     | AM 90-035, Freeborn Ball Bearing Rub Collars - 3/4 in Bore (Mini-Pro)                                                                                                  |
| Bore           | 3/4 in                                                                                                                                                                 |
| Note           | Cope & Pattern Material Thickness Range - $3/4$ to $1-1/8$ in Glass Panel Material Thickness Range - $3/4$ to 1 in Tongue & Groove Material Thickness Range - $3/4$ in |
| Style          | 3/4 in Bore (Mini-Pro)                                                                                                                                                 |
| Tongue         | 1/4 in x 1/2 in                                                                                                                                                        |
| Wings          | 3                                                                                                                                                                      |