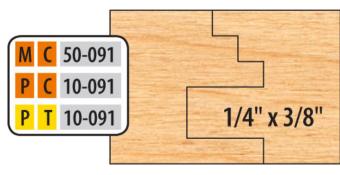

## Edge of Arlington Saw & Tool, Inc.

124 South Collins Arlington, TX 76010

Phone:817-461-7171 • Fax: 817-795-6651

Toll Free: 888-461-7171
Email: info@eoasaw.com
Website: www.eoasaw.com

Item #MC 50-091-501, Freeborn (6-Piece Cutter Sets) Cope and Pattern Cutter Sets - 3/4" Bore (Mini-Pro), 3-Wing, 2-15/16" Dia \$612.85

Thank you for shopping with us! Versatile and easy to use. These 6-piece cutter sets are designed to perform the 3 functions shown. Our standard sets cut 1/4" wide x 3/8" deep tongue and groove. Our common minor diameter requires NO fence adjustment when changing from cope to pattern cuts (3/8" tongue only). Counterclockwise rotation with wood fed face down. Optional tongue and groove cutters and eased edge and opposite rotation are available.