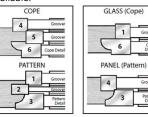

Each function of the 6 plece cope & pattern set requires a different cutter configuration. For desired results, use the following guide to set up each operation.

REMEMBER: Always stagger cutters when stacking. Never stack wing to wing.