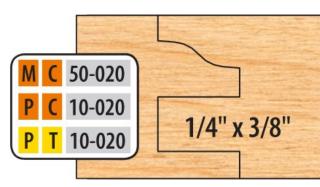

## Edge of Arlington Saw & Tool, Inc.

124 South Collins Arlington, TX 76010

Phone:817-461-7171 • Fax: 817-795-6651

Toll Free: 888-461-7171 Email: <u>info@eoasaw.com</u> Website: www.eoasaw.com

Item #MC 50-020, Freeborn (6-Piece Cutter Sets) Cope and Pattern Cutter Sets - 3/4" Bore (Mini-Pro), 3-Wing, 2-15/16" Dia

## \$612.85

Thank you for shopping with us! Versatile and easy to use. These 6-piece cutter sets are designed to perform the 3 functions shown. Our standard sets cut 1/4" wide x 3/8" deep tongue and groove. Our common minor diameter requires NO fence adjustment when changing from cope to pattern cuts (3/8" tongue only). Counterclockwise rotation with wood fed face down. Optional tongue and groove cutters and eased edge and opposite rotation are available.

## **Mini-Pro Shaper Cutters**

- 3 wing
- 2-15/16" diameter
- 3/4" bore
- Runs with a rub bearing (AM-90-035)

| SPECIFICATIONS |                                                                                                                                                                |
|----------------|----------------------------------------------------------------------------------------------------------------------------------------------------------------|
| Manufacturer   | Freeborn Tool                                                                                                                                                  |
| Bearing(s)     | AM 90-035, Freeborn Ball Bearing Rub Collars - 3/4 in Bore (Mini-Pro)                                                                                          |
| Bore           | 3/4 in                                                                                                                                                         |
| Note           | Cope & Pattern Material Thickness Range - 3/4 to 1-1/8 in Glass Panel Material Thickness Range - 3/4 to 1 in Tongue & Groove Material Thickness Range - 3/4 in |
| Style          | 3/4 in Bore (Mini-Pro)                                                                                                                                         |
| Tongue         | 1/4 in x 3/8 in                                                                                                                                                |
| Wings          | 3                                                                                                                                                              |