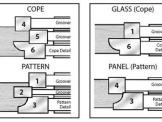

## \$612.85

Thank you for shopping with us! Versatile and easy to use. These 6-piece cutter sets are designed to perform the 3 functions shown. Our standard sets cut 1/4" wide x 3/8" deep tongue and groove. Our common minor diameter requires NO fence adjustment when changing from cope to pattern cuts (3/8" tongue only). Counterclockwise rotation with wood fed face down. Optional tongue and groove cutters and eased edge and opposite rotation are available.