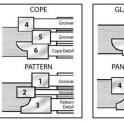

Each function of the 6 piece cope & pattern set requires a different cutter configuration. For desired results, use the following guide to set up each operation.

REMEMBER: Always stagger cutters when stacking. Never stack wing to wing.