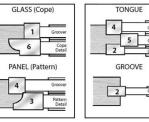

Each function of the 6 piece cope & pattern set requires a different cutter configuration. For desired results, use the following guide to set up each operation.

REMEMBER: Always stagger cutters when stacking. Never stack wing to wing.