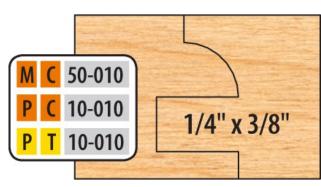

## Edge of Arlington Saw & Tool, Inc.

124 South Collins Arlington, TX 76010

Phone:817-461-7171 • Fax: 817-795-6651

Toll Free: 888-461-7171
Email: info@eoasaw.com
Website: www.eoasaw.com

Item #MC 50-010-501, Freeborn (6-Piece Cutter Sets) Cope and Pattern Cutter Sets - 3/4" Bore (Mini-Pro), 3-Wing, 2-15/16" Dia \$556.75

Thank you for shopping with us! Versatile and easy to use. These 6-piece cutter sets are designed to perform the 3 functions shown. Our standard sets cut 1/4" wide x 3/8" deep tongue and groove. Our common minor diameter requires NO fence adjustment when changing from cope to pattern cuts (3/8" tongue only). Counterclockwise rotation with wood fed face down. Optional tongue and groove cutters and eased edge and opposite rotation are available.