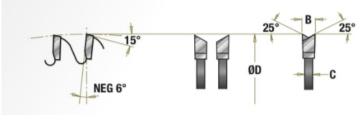

## Item #MB86400, Amana Tool Carbide-Tipped Double-Face Melamine 8 Inch Dia x 64T H-ATB, -6 Deg, 5/8 Bore \$135.00

Thank you for shopping with us! Designed specifically to cut melamine, this blade does just that without chipping on the top or bottom edges. (Your table saw must be properly tuned, of course). The special "High ATB" grind (with 25° bevels) slices cleanly through fragile surface coatings like melamine and laminate. Coupled with a thick, heavy-duty plate for added stability, this blade produces extremely smooth cuts. It is easily resharpened. MB86400 can be used on vertical type panel saws, such as 'Safety Speed Cut,' etc.

## 6° Negative Hook • 25° 'High-ATB' Grind

| SPECIFICATIONS |            |
|----------------|------------|
| Diameter       | 8 in       |
| Bore           | 5/8 in     |
| Grind          | H-ATB      |
| Pinholes       |            |
| Plate          | .087 in    |
| Teeth          | 64         |
| Kerf           | 0.11       |
| Manufacturer   | Amana Tool |