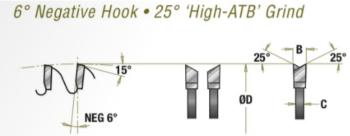

## Item #MB220T420, Amana Tool Carbide-Tipped Double-Face Melamine 220mm Dia x 42T H-ATB, -6 Deg, 30mm Bore \$111.19

Thank you for shopping with us! Designed specifically to cut melamine, this blade does just that without chipping on the top or bottom edges. (Your table saw must be properly tuned, of course). **MB220T420 for 220mm Holz-Her Panel Saws.** The special " High ATB" grind (with 25° bevels) slices cleanly through fragile surface coatings like melamine and laminate. Coupled with a thick, heavy-duty plate for added stability, this blade produces extremely smooth cuts. It is easily resharpened. Warning: Before use, read saw blade safety guidelines in **Amana's catalog.** 