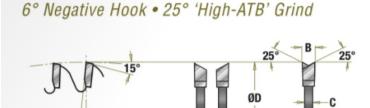

## Item #MB16120, Amana Tool Carbide-Tipped Double-Face Melamine 16 Inch Dia x 120T H-ATB, -6 Deg, 1" Bore \$313.13

Thank you for shopping with us! Designed specifically to cut melamine, this blade does just that without chipping on the top or bottom edges. (Your table saw must be properly tuned, of course). The special "High ATB" grind (with 25° bevels) slices cleanly through fragile surface coatings like melamine and laminate. Coupled with a thick, heavy-duty plate for added stability, this blade produces extremely smooth cuts. It is easily resharpened. Warning: Before use, read saw blade safety guidelines in Amana's catalog.