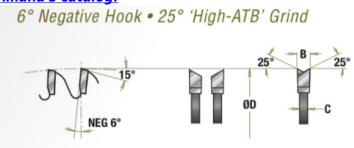

## Item #MB14108-30, Amana Tool Carbide-Tipped Double-Face Melamine 14 Inch Dia x 108T H-ATB, -6 Deg, 30mm Bore

\$241.73

Edge of Arlington offers free shipping in the United States when you choose flat rate shipping. Designed specifically to cut melamine, this blade does just that without chipping on the top or bottom edges. (Your table saw must be properly tuned, of course). The special "High ATB" grind (with 25° bevels) slices cleanly through fragile surface coatings like melamine and laminate. Coupled with a thick, heavy-duty plate for added stability, this blade produces extremely smooth cuts. It is easily resharpened. *P.H. denotes pinhole configuration, if applicable. Example: 2/10/60 = 2 @ 10mm \ dia \ on 60mm \ circle.* Warning: Before use, read saw blade safety guidelines in *Amana's catalog.* 