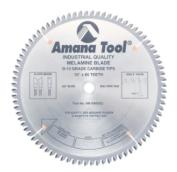

## Item #MB10800, Amana Tool Carbide-Tipped Double-Face Melamine 10 Inch Dia x 80T H-ATB, -6 Deg, 5/8 Bore \$115.92

Thank you for shopping with us! Designed specifically to cut melamine, this blade does just that without chipping on the top or bottom edges. (Your table saw must be properly tuned, of course). The special "High ATB" grind (with 25° bevels) slices cleanly through fragile surface coatings like melamine and laminate. Coupled with a thick, heavy-duty plate for added stability, this blade produces extremely smooth cuts. It is easily resharpened. Warning: Before use, read saw blade safety guidelines in *Amana's catalog*.

| SPECIFICATIONS |            |
|----------------|------------|
| Diameter       | 10 in      |
| Bore           | 5/8 in     |
| Grind          | H-ATB      |
| Pinholes       |            |
| Plate          | .102 in    |
| Teeth          | 80         |
| Kerf           | 0.126      |
| Manufacturer   | Amana Tool |