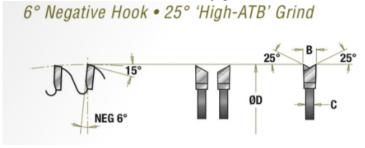

## Item #MB10800, Amana Tool Carbide-Tipped Double-Face Melamine 10 Inch Dia x 80T H-ATB, -6 Deg, 5/8 Bore \$115.92

Thank you for shopping with us! Designed specifically to cut melamine, this blade does just that without chipping on the top or bottom edges. (Your table saw must be properly tuned, of course). The special "High ATB" grind (with 25° bevels) slices cleanly through fragile surface coatings like melamine and laminate. Coupled with a thick, heavy-duty plate for added stability, this blade produces extremely smooth cuts. It is easily resharpened. Warning: Before use, read saw blade safety guidelines in *Amana's catalog*.