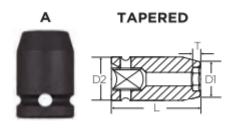

Don't see what you need? Other sizes made to order; please request a quote.

rare earth magnets

| SPECIFICATIONS |                 |
|----------------|-----------------|
| Diameter (D1)  | 0.87 in         |
| Diameter (D2)  | 0.98 in         |
| Length         | 1 1/2 in        |
| Manufacturer   | Vega Industries |
| Opening        | 9/16 in         |
| Style          | А               |