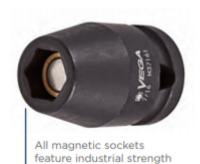

## Item #M39161, Vega 6-pt Magnetic Impact Sockets Std Length - 1/2" Sq Drive (SAE) \$10.26

Edge of Arlington offers free shipping in the United States when you choose flat rate shipping.

Made from high grade alloy steel. Rounded corners on hex and square opening for stress relief. High strength industrial magnet.