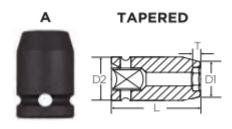

Don't see what you need? Other sizes made to order; please request a quote.

| SPECIFICATIONS |                 |
|----------------|-----------------|
| Diameter (D1)  | 0.57 in         |
| Diameter (D2)  | 0.98 in         |
| Length         | 1 1/2 in        |
| Manufacturer   | Vega Industries |
| Opening        | 5/16 in         |
| Style          | A               |