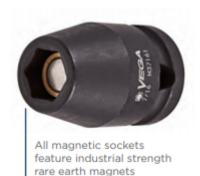

## Item #M35161, Vega 6-pt Magnetic Impact Sockets Std Length - 1/2" Sq Drive (SAE) \$10.26

Edge of Arlington offers free shipping in the United States when you choose flat rate shipping.

Made from high grade alloy steel. Rounded corners on hex and square opening for stress relief. High strength industrial magnet.