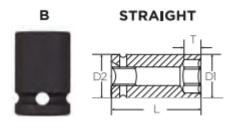

All magnetic sockets feature industrial strength rare earth magnets

| SPECIFICATIONS |                 |
|----------------|-----------------|
| Manufacturer   | Vega Industries |
| Diameter (D1)  | 27 mm           |
| Diameter (D2)  | 27 mm           |
| Length         | 38 mm           |
| Opening        | 18 mm           |
| Style          | В               |