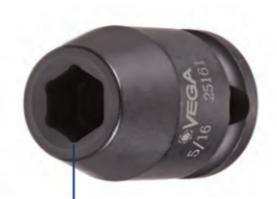

## Item #M31801, Vega 6-pt Magnetic Impact Sockets Std Length - 1/2" Sq Drive (mm) \$10.18

Thank you for shopping with us!

Made from high grade alloy steel. Rounded corners on hex and square opening for stress relief. High strength industrial magnet