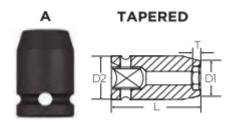

## Don't see what you need? Other sizes made to order; please request a quote.

All magnetic sockets feature industrial strength rare earth magnets

| SPECIFICATIONS |                 |
|----------------|-----------------|
| Diameter (D1)  | 0.63 in         |
| Diameter (D2)  | 0.98 in         |
| Length         | 1 1/2 in        |
| Manufacturer   | Vega Industries |
| Opening        | 3/8 in          |
| Style          | A               |