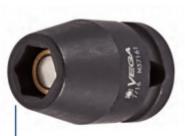

## Item #M21701, Vega 6-pt Magnetic Impact Sockets Std Length - 3/8" Sq Drive (MM) \$9.34

Thank you for shopping with us!

Made from S2 modified shock resistant steel for professional performance and durability. Rounded corners on hex and square opening for stress relief. High strength industrial magnet.

Don't see what you need? Other sizes made to order; please request a quote.

All magnetic sockets feature industrial strength rare earth magnets

| SPECIFICATIONS |                 |
|----------------|-----------------|
| Manufacturer   | Vega Industries |
| Diameter       | 24 mm           |
| Length         | 30 mm           |
| Opening        | 17 mm           |
| Style          | D               |