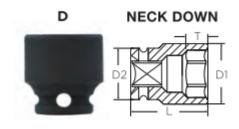

Don't see what you need? Other sizes made to order; please request a quote.

All magnetic sockets feature industrial strength rare earth magnets

| SPECIFICATIONS |                 |
|----------------|-----------------|
| Manufacturer   | Vega Industries |
| Diameter       | 24 mm           |
| Length         | 30 mm           |
| Opening        | 17 mm           |
| Style          | D               |