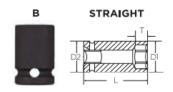

Don't see what you need? Other sizes made to order; please request a quote.

Thin wall sockets designed for limited clearance applications

| SPECIFICATIONS |                 |
|----------------|-----------------|
| Manufacturer   | Vega Industries |
| Diameter       | 20 mm           |
| Length         | 30 mm           |
| Opening        | 13 mm           |
| Style          | В               |