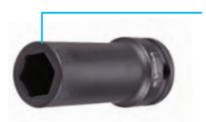

## Item #M21201-T, Vega 6-pt Magnetic Impact Sockets Std Length Thin Wall - 3/8" Sq Drive (MM)

\$6.94

Thank you for shopping with us!

Made from S2 modified shock resistant steel for professional performance and durability. Rounded corners on hex and square opening for stress relief. High strength industrial magnet.

Don't see what you need? Other sizes made to order; please request a quote.

Thin wall sockets designed for limited clearance applications

| SPECIFICATIONS |                 |
|----------------|-----------------|
| Manufacturer   | Vega Industries |
| Diameter       | 19 mm           |
| Length         | 30 mm           |
| Opening        | 12 mm           |
| Style          | В               |