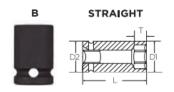

Don't see what you need? Other sizes made to order; please request a quote.

Thin wall sockets designed for limited clearance applications

| SPECIFICATIONS |                 |
|----------------|-----------------|
| Manufacturer   | Vega Industries |
| Diameter       | 19 mm           |
| Length         | 30 mm           |
| Opening        | 12 mm           |
| Style          | В               |