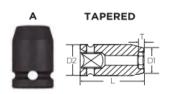

## Thin wall sockets designed for limited clearance applications

| SPECIFICATIONS |                 |
|----------------|-----------------|
| Length         | 30 mm           |
| Manufacturer   | Vega Industries |
| Opening        | 8 mm            |
| Style          | A               |
| Diameter       | 14.1 mm         |