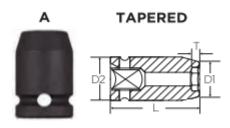

Don't see what you need? Other sizes made to order; please request a quote.

feature industrial strength rare earth magnets

SPECIFICATIONSManufacturerVega IndustriesDiameter (D1)0.6 inDiameter (D2)0.75 inLength1.2 inOpening3/8 inStyleA