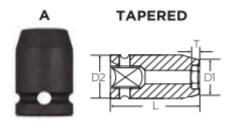

## Don't see what you need? Other sizes made to order; please request a quote.

All magnetic sockets feature industrial strength rare earth magnets

| SPECIFICATIONS |                 |
|----------------|-----------------|
| Manufacturer   | Vega Industries |
| Diameter (D1)  | 0.42 in         |
| Diameter (D2)  | 0.75 in         |
| Length         | 1.2 in          |
| Opening        | 1/4 in          |
| Style          | A               |