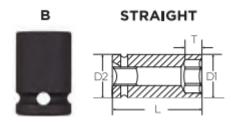

Don't see what you need? Other sizes made to order; please request a quote.

All magnetic sockets feature industrial strength rare earth magnets

| SPECIFICATIONS |                 |
|----------------|-----------------|
| Manufacturer   | Vega Industries |
| Diameter (D1)  | 0.75 in         |
| Diameter (D2)  | 0.75 in         |
| Length         | 1.2 in          |
| Opening        | 1/2 in          |
| Style          | В               |