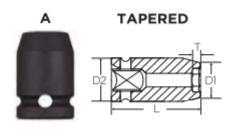

Don't see what you need? Other sizes made to order; please request a quote.

| SPECIFICATIONS |                 |
|----------------|-----------------|
| Length         | 1 in            |
| Manufacturer   | Vega Industries |
| Opening        | 7/32 in         |
| Style          | Α               |
| Diameter       | 0.36 in         |