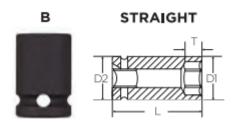

| SPECIFICATIONS |                 |
|----------------|-----------------|
| Diameter       | 0.66 in         |
| Length         | 2 in            |
| Manufacturer   | Vega Industries |
| Opening        | 7/16 in         |
| Style          | В               |