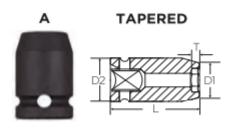

| SPECIFICATIONS |                 |
|----------------|-----------------|
| Diameter       | 0.46 in         |
| Length         | 2 in            |
| Manufacturer   | Vega Industries |
| Opening        | 5/16 in         |
| Style          | Α               |