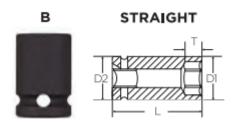

Don't see what you need? Other sizes made to order; please request a quote.

| SPECIFICATIONS |                 |
|----------------|-----------------|
| Diameter       | 17.8 mm         |
| Length         | 50 mm           |
| Manufacturer   | Vega Industries |
| Opening        | 12 mm           |
| Style          | В               |