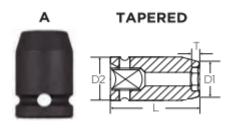

| SPECIFICATIONS |                 |
|----------------|-----------------|
| Diameter       | 0.42 in         |
| Length         | 2 in            |
| Manufacturer   | Vega Industries |
| Opening        | 5/8 in          |
| Style          | Α               |