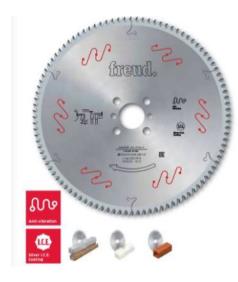

## Item #LU5B28, Freud® Saw Blades to Cut Non-Ferrous Metals & PVC: Series LU5B \$286.53

Thank you for shopping with us!

Carbide-Tipped blade for cutting aluminum, non-ferrous metals, and polymeric materials with Freud's exclusive TiCo Hi-Density Carbide designed and manufactured specifically for each cutting application to maximize cutting life.

Silent Sawblade. Silver I.C.E. Coating prevents build-up on the blade surface and keeps the blade running cooler and cleaner.

Machines: Single or double miter saws with mechanical clamping of the piece.

Features: Flat triple-chip tooth with positive cutting angle.

Material: Aluminum and non-ferrous metals, polymeric materials,

PVC extruded profiles.

Non-Ferrous Metals: Ultimate Plastic materials: Ultimate

PVC: High

Ideal For: To cut drawn products and tubes with a thickness included between 2mm and 5mm, as well as polymeric panels up to 20mm.

| SPECIFICATIONS |             |
|----------------|-------------|
| Diameter       | 450 mm      |
| Arbor          | 32 mm       |
| Kerf           | 4 mm        |
| Pinholes       | 2/11/63     |
| Plate          | 3.2 mm      |
| Teeth          | 128         |
| Туре           | Silver Ice  |
| Manufacturer   | Freud Tools |