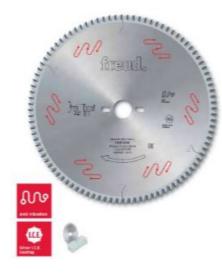

## Item #LU4D01, Freud® Saw Blades for Industrial Machines: To Cut Solid Surfaces - LU4D Series \$124.06

Thank you for shopping with us! Saw blade optimized to cut solid surface boards.

Machine: Sliding table saws, miter saws.

Features: The special double triple-chip tip grind and the thickness of the plate allow for the best quality of cut in solid surface applications. Moreover, they guarantee a longer lifetime versus standard saw blades,

despite the highly abrasive material to be cut.

Material: Solid surfaces. Corian boards and similar materials

| SPECIFICATIONS |             |
|----------------|-------------|
| Manufacturer   | Freud Tools |
| Arbor          | 30 mm       |
| Diameter       | 250 mm      |
| Kerf           | 3.2 mm      |
| Plate          | 2.5 mm      |
| Teeth          | 80          |