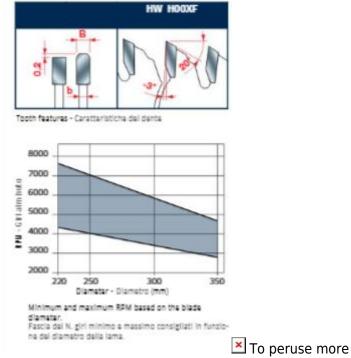

comprehensive information on Freud® Tools Industrial Circular Saws—correct saw blade use, informational tips, technical information—click on the link to Industrial Saw Blades Catalog.

| SPECIFICATIONS |             |
|----------------|-------------|
| Diameter       | 220 mm      |
| Manufacturer   | Freud Tools |