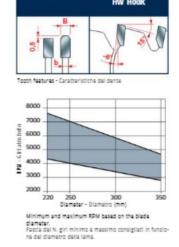

Features: Flat triple-chip tooth with negative cutting angle

Material: Bilaminated panels

Ideal For: To size bilaminated panels without the employment of the scoring sawblade up to 40mm thick. In detail, it is suitable to work melamine-coated panels.

## **SPECIFICATIONS**

**Manufacturer** Freud Tools

| SPECIFICATIONS |                                 |
|----------------|---------------------------------|
| Diameter       | 350 mm                          |
| Arbor          | 30 mm                           |
| Pinholes       | 2/9/46.4 + 2/10/60              |
| Grind          | TCG                             |
| Plate          | 2.5 mm                          |
| Kerf           | 3.5 mm                          |
| Teeth          | 84                              |
| Туре           | Sliding & Vertical Panel Sizing |