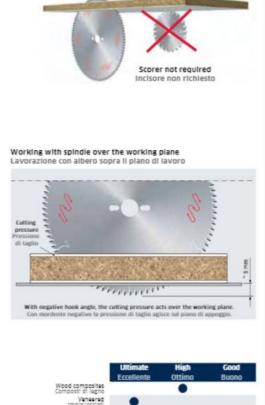

Features: Flat triple-chip tooth with negative cutting angle

Material: Bilaminated panels

Ideal For: To size bilaminated panels without the employment of the scoring sawblade up to 40mm thick. In detail, it is suitable to work melamine-coated panels.