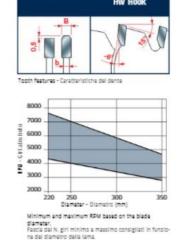

## **SPECIFICATIONS**

**Manufacturer** Freud Tools

| SPECIFICATIONS |                                 |
|----------------|---------------------------------|
| Diameter       | 300 mm                          |
| Arbor          | 30 mm                           |
| Pinholes       | 2/7/42 + 2/9/46.4 + 2/10/60     |
| Grind          | TCG                             |
| Plate          | 2.2 mm                          |
| Kerf           | 3.2 mm                          |
| Teeth          | 72                              |
| Туре           | Sliding & Vertical Panel Sizing |