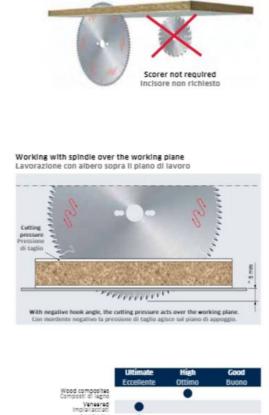

Features: Flat triple-chip tooth with negative cutting angle

Material: Bilaminated panels

Ideal For: To size bilaminated panels without the employment of the scoring sawblade up to 40mm thick. In detail, it is suitable to work melamine-coated panels.